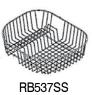

## UKINOX SPECIFICATIONS

| MODEL # / DESCRIPTION              | FITTING SINK MODEL           | OVERALL |         |           |                 |
|------------------------------------|------------------------------|---------|---------|-----------|-----------------|
|                                    |                              | LENGTH  | WIDTH   | THICKNESS | MATERIAL        |
| CB345HW / Cutting Board            | D376 60 40, D537 60 40, D345 | 10-3/4" | 14-1/2" | 3/4"      | Bamboo Hardwood |
| CB376HW / Cutting Board            | All 376 Series               | 12"     | 15-3/4" | 3/4"      | Bamboo Hardwood |
| CB390HW / Cutting Board            | RS390, RS558, RS838          | 11"     | 16-3/4" | 1"        | Bamboo Hardwood |
| CB537HW / Cutting Board            | All 537 Series               | 12-5/8" | 22"     | 3/4"      | Bamboo Hardwood |
| CB840/849HW / Cutting Board        | RSFS840, RSFC849             | 19"     | 12"     | 1"        | Bamboo Hardwood |
| CC760HW / Cutting Board & Colander | DX760, DXT840                | 19"     | 16"     | 1"        | Bamboo Hardwood |
| GR345SS / Bottom Grid              | D376 60 40, D537 60 40, D345 | 14-3/8" | 12-3/8" | 1-1/2"    | Stainless Steel |
| GR376SS / Bottom Grid              | All 376 Series               | 17"     | 13-1/2" | 1-1/2"    | Stainless Steel |
| GR537SS / Bottom Grid              | All 537 Series               | 16-1/2" | 18-7/8" | 1-1/2"    | Stainless Steel |
| GR759SS / Bottom Grid              | D759                         | 28"     | 16"     | 1-1/2"    | Stainless Steel |
| GR760SS / Bottom Grid              | DX760, DXT840                | 25"     | 14"     | 1-1/2"    | Stainless Steel |
| GRS390SS / Bottom Grid             | RS390                        | 13-3/8" | 15-3/4" | 1"        | Stainless Steel |
| GRS420SS / Bottom Grid             | RS420 60 40                  | 16-1/2" | 18-1/2" | 1"        | Stainless Steel |
| GRS558SS / Bottom Grid             | RS558                        | 20"     | 16"     | 1"        | Stainless Steel |
| GRS620SS / Bottom Grid             | DSL620                       | 22-7/8" | 15-3/4" | 1"        | Stainless Steel |
| GRS838SS / Bottom Grid             | RS838                        | 31"     | 16"     | 1"        | Stainless Steel |
| GRS840SS / Bottom Grid             | RSFS840                      | 32"     | 19"     | 2"        | Stainless Steel |
| GRS849SS / Bottom Grid             | RSFC849                      | 32"     | 19"     | 2"        | Stainless Steel |
| RB345SS / Rinsing Basket           | D376 60 40, D537 60 40, D345 | 15-1/2" | 13-1/2" | 5"        | Stainless Steel |
| RB376SS / Rinsing Basket           | All 376 Series               | 18"     | 14-1/2" | 5"        | Stainless Steel |
| RB537SS / Rinsing Basket           | All 537 Series               | 18-1/2" | 20-1/2" | 5"        | Stainless Steel |