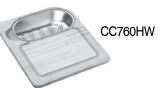

## UKINOX SPECIFICATIONS

| MODEL # / DESCRIPTION              | FITTING SINK MODEL           | OVERALL |         |           |                 |
|------------------------------------|------------------------------|---------|---------|-----------|-----------------|
|                                    |                              | LENGTH  | WIDTH   | THICKNESS | MATERIAL        |
| CB345HW / Cutting Board            | D376 60 40, D537 60 40, D345 | 10-3/4" | 14-1/2" | 3/4"      | Bamboo Hardwood |
| CB376HW / Cutting Board            | All 376 Series               | 12"     | 15-3/4" | 3/4"      | Bamboo Hardwood |
| CB390HW / Cutting Board            | RS390, RS558, RS838          | 11"     | 16-3/4" | 1"        | Bamboo Hardwood |
| CB537HW / Cutting Board            | All 537 Series               | 12-5/8" | 22"     | 3/4"      | Bamboo Hardwood |
| CB840/849HW / Cutting Board        | RSFS840, RSFC849             | 19"     | 12"     | 1"        | Bamboo Hardwood |
| CC760HW / Cutting Board & Colander | DX760, DXT840                | 19"     | 16"     | 1"        | Bamboo Hardwood |
| GR345SS / Bottom Grid              | D376 60 40, D537 60 40, D345 | 14-3/8" | 12-3/8" | 1-1/2"    | Stainless Steel |
| GR376SS / Bottom Grid              | All 376 Series               | 17"     | 13-1/2" | 1-1/2"    | Stainless Steel |
| GR537SS / Bottom Grid              | All 537 Series               | 16-1/2" | 18-7/8" | 1-1/2"    | Stainless Steel |
| GR759SS / Bottom Grid              | D759                         | 28"     | 16"     | 1-1/2"    | Stainless Steel |
| GR760SS / Bottom Grid              | DX760, DXT840                | 25"     | 14"     | 1-1/2"    | Stainless Steel |
| GRS390SS / Bottom Grid             | RS390                        | 13-3/8" | 15-3/4" | 1"        | Stainless Steel |
| GRS420SS / Bottom Grid             | RS420 60 40                  | 16-1/2" | 18-1/2" | 1"        | Stainless Steel |
| GRS558SS / Bottom Grid             | RS558                        | 20"     | 16"     | 1"        | Stainless Steel |
| GRS620SS / Bottom Grid             | DSL620                       | 22-7/8" | 15-3/4" | 1"        | Stainless Steel |
| GRS838SS / Bottom Grid             | RS838                        | 31"     | 16"     | 1"        | Stainless Steel |
| GRS840SS / Bottom Grid             | RSFS840                      | 32"     | 19"     | 2"        | Stainless Steel |
| GRS849SS / Bottom Grid             | RSFC849                      | 32"     | 19"     | 2"        | Stainless Steel |
| RB345SS / Rinsing Basket           | D376 60 40, D537 60 40, D345 | 15-1/2" | 13-1/2" | 5"        | Stainless Steel |
| RB376SS / Rinsing Basket           | All 376 Series               | 18"     | 14-1/2" | 5"        | Stainless Steel |
| RB537SS / Rinsing Basket           | All 537 Series               | 18-1/2" | 20-1/2" | 5"        | Stainless Steel |