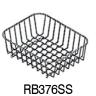

## UKINOX SPECIFICATIONS

| MODEL # / DESCRIPTION              | FITTING SINK MODEL           | OVERALL |         |           |                 |
|------------------------------------|------------------------------|---------|---------|-----------|-----------------|
|                                    |                              | LENGTH  | WIDTH   | THICKNESS | MATERIAL        |
| CB345HW / Cutting Board            | D376 60 40, D537 60 40, D345 | 10-3/4" | 14-1/2" | 3/4"      | Bamboo Hardwood |
| CB376HW / Cutting Board            | All 376 Series               | 12"     | 15-3/4" | 3/4"      | Bamboo Hardwood |
| CB390HW / Cutting Board            | RS390, RS558, RS838          | 11"     | 16-3/4" | 1"        | Bamboo Hardwood |
| CB537HW / Cutting Board            | All 537 Series               | 12-5/8" | 22"     | 3/4"      | Bamboo Hardwood |
| CB840/849HW / Cutting Board        | RSFS840, RSFC849             | 19"     | 12"     | 1"        | Bamboo Hardwood |
| CC760HW / Cutting Board & Colander | DX760, DXT840                | 19"     | 16"     | 1"        | Bamboo Hardwood |
| GR345SS / Bottom Grid              | D376 60 40, D537 60 40, D345 | 14-3/8" | 12-3/8" | 1-1/2"    | Stainless Steel |
| GR376SS / Bottom Grid              | All 376 Series               | 17"     | 13-1/2" | 1-1/2"    | Stainless Steel |
| GR537SS / Bottom Grid              | All 537 Series               | 16-1/2" | 18-7/8" | 1-1/2"    | Stainless Steel |
| GR759SS / Bottom Grid              | D759                         | 28"     | 16"     | 1-1/2"    | Stainless Steel |
| GR760SS / Bottom Grid              | DX760, DXT840                | 25"     | 14"     | 1-1/2"    | Stainless Steel |
| GRS390SS / Bottom Grid             | RS390                        | 13-3/8" | 15-3/4" | 1"        | Stainless Steel |
| GRS420SS / Bottom Grid             | RS420 60 40                  | 16-1/2" | 18-1/2" | 1"        | Stainless Steel |
| GRS558SS / Bottom Grid             | RS558                        | 20"     | 16"     | 1"        | Stainless Steel |
| GRS620SS / Bottom Grid             | DSL620                       | 22-7/8" | 15-3/4" | 1"        | Stainless Steel |
| GRS838SS / Bottom Grid             | RS838                        | 31"     | 16"     | 1"        | Stainless Steel |
| GRS840SS / Bottom Grid             | RSFS840                      | 32"     | 19"     | 2"        | Stainless Steel |
| GRS849SS / Bottom Grid             | RSFC849                      | 32"     | 19"     | 2"        | Stainless Steel |
| RB345SS / Rinsing Basket           | D376 60 40, D537 60 40, D345 | 15-1/2" | 13-1/2" | 5"        | Stainless Steel |
| RB376SS / Rinsing Basket           | All 376 Series               | 18"     | 14-1/2" | 5"        | Stainless Steel |
| RB537SS / Rinsing Basket           | All 537 Series               | 18-1/2" | 20-1/2" | 5"        | Stainless Steel |