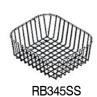

## UKINOX SPECIFICATIONS

| MODEL # / DESCRIPTION              | FITTING SINK MODEL           | OVERALL |         |           |                 |
|------------------------------------|------------------------------|---------|---------|-----------|-----------------|
|                                    |                              | LENGTH  | WIDTH   | THICKNESS | MATERIAL        |
| CB345HW / Cutting Board            | D376 60 40, D537 60 40, D345 | 10-3/4" | 14-1/2" | 3/4"      | Bamboo Hardwood |
| CB376HW / Cutting Board            | All 376 Series               | 12"     | 15-3/4" | 3/4"      | Bamboo Hardwood |
| CB390HW / Cutting Board            | RS390, RS558, RS838          | 11"     | 16-3/4" | 1"        | Bamboo Hardwood |
| CB537HW / Cutting Board            | All 537 Series               | 12-5/8" | 22"     | 3/4"      | Bamboo Hardwood |
| CB840/849HW / Cutting Board        | RSFS840, RSFC849             | 19"     | 12"     | 1"        | Bamboo Hardwood |
| CC760HW / Cutting Board & Colander | DX760, DXT840                | 19"     | 16"     | 1"        | Bamboo Hardwood |
| GR345SS / Bottom Grid              | D376 60 40, D537 60 40, D345 | 14-3/8" | 12-3/8" | 1-1/2"    | Stainless Steel |
| GR376SS / Bottom Grid              | All 376 Series               | 17"     | 13-1/2" | 1-1/2"    | Stainless Steel |
| GR537SS / Bottom Grid              | All 537 Series               | 16-1/2" | 18-7/8" | 1-1/2"    | Stainless Steel |
| GR759SS / Bottom Grid              | D759                         | 28"     | 16"     | 1-1/2"    | Stainless Steel |
| GR760SS / Bottom Grid              | DX760, DXT840                | 25"     | 14"     | 1-1/2"    | Stainless Steel |
| GRS390SS / Bottom Grid             | RS390                        | 13-3/8" | 15-3/4" | 1"        | Stainless Steel |
| GRS420SS / Bottom Grid             | RS420 60 40                  | 16-1/2" | 18-1/2" | 1"        | Stainless Steel |
| GRS558SS / Bottom Grid             | RS558                        | 20"     | 16"     | 1"        | Stainless Steel |
| GRS620SS / Bottom Grid             | DSL620                       | 22-7/8" | 15-3/4" | 1"        | Stainless Steel |
| GRS838SS / Bottom Grid             | RS838                        | 31"     | 16"     | 1"        | Stainless Steel |
| GRS840SS / Bottom Grid             | RSFS840                      | 32"     | 19"     | 2"        | Stainless Steel |
| GRS849SS / Bottom Grid             | RSFC849                      | 32"     | 19"     | 2"        | Stainless Steel |
| RB345SS / Rinsing Basket           | D376 60 40, D537 60 40, D345 | 15-1/2" | 13-1/2" | 5"        | Stainless Steel |
| RB376SS / Rinsing Basket           | All 376 Series               | 18"     | 14-1/2" | 5"        | Stainless Steel |
| RB537SS / Rinsing Basket           | All 537 Series               | 18-1/2" | 20-1/2" | 5"        | Stainless Steel |